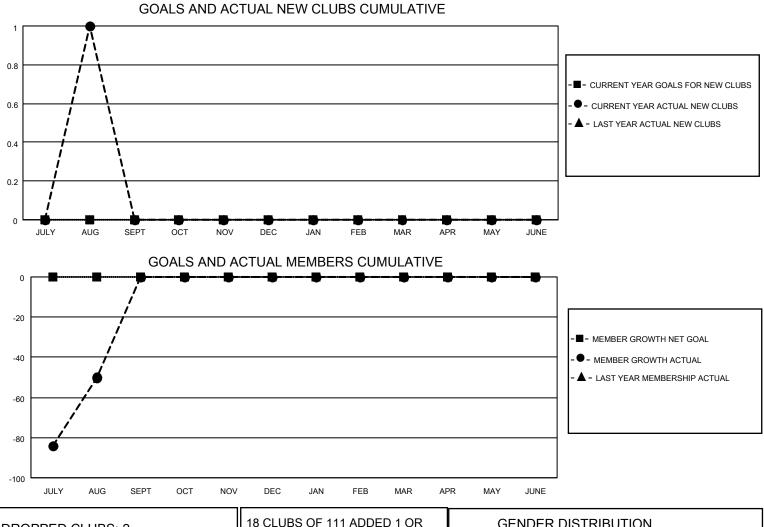

## LOCATION NEPAL

District 325 G

Results as of: 8/31/2022

| Clubs                 |               |           |               | Members               |                        |                         |                                                    |
|-----------------------|---------------|-----------|---------------|-----------------------|------------------------|-------------------------|----------------------------------------------------|
| RESULTS FOR 2022-2023 |               |           |               | RESULTS FOR 2022-2023 |                        |                         |                                                    |
| QUARTER               | NEW CLUB GOAL | NEW CLUBS | DROPPED CLUBS | QUARTER MEME          | BER GROWTH NET<br>GOAL | MEMBER GROWTH<br>ACTUAL | DROPPED<br>MEMBERS ACTUAL<br>(including transfers) |
| JULY/AUG/SEPT         | 0             | 1         | 2             | JULY/AUG/SEPT         | 0                      | 74                      | 118                                                |
| OCT/NOV/DEC           | 0             | 0         | 0             | OCT/NOV/DEC           | 0                      | 0                       | 0                                                  |
| JAN/FEB/MAR           | 0             | 0         | 0             | JAN/FEB/MAR           | 0                      | 0                       | 0                                                  |
| APR/MAY/JUNE          | 0             | 0         | 0             | APR/MAY/JUNE          | 0                      | 0                       | 0                                                  |

| DROPPED CLUBS: 2 |     | 18 CLUBS OF 111 ADDED 1 OR<br>MORE NEW MEMBERS | GENDER DISTRIBUTION                   |                |  |
|------------------|-----|------------------------------------------------|---------------------------------------|----------------|--|
|                  |     |                                                | MALE                                  | 1,801 (65.47%) |  |
|                  |     |                                                | FEMALE                                | 944 (34.31%)   |  |
| DROPPED MEMBERS  |     |                                                | NON BINARY                            | 0 (0.00%)      |  |
|                  | 0   |                                                | PREFER NOT TO ANSWER                  | 6 (0.22%)      |  |
| DECEASED         | 0   |                                                |                                       |                |  |
| CLUB CANCELLED   | 81  | CLICK HERE FOR CUMULATIVE                      | TOTAL FAMILY UNIT MEMBERS             | 2,148          |  |
| OTHER            | 37  | MEMBERSHIP DATA                                |                                       |                |  |
| TOTAL            | 118 |                                                | FAMILY MEMBERS PAYING HALF DUES 1,521 |                |  |
|                  |     |                                                |                                       |                |  |
|                  |     |                                                |                                       |                |  |